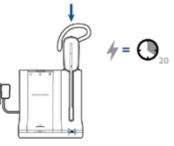

### plantronics

1 Volume/mute/flash button Increase volume Short press up' Decrease volume Short press down\* Mute Short press in Flash While on call, long press (1.5 seconds) up or down, will put call on hold and answer another.

2 Call control button Answer/end call Short press

#### NOTE \* If headset is worn on left, do opposite.

**CAUTION** For your safety, do not use headset at high volumes for extended periods of time. Doing so can cause hearing loss. Always listen at moderate levels. For more information on headsets and hearing visit plantronics.com/healthandsafety.