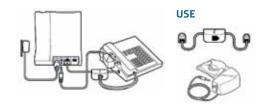

1 Connect USB cable.

2 While wearing headset, short press base computer talk button.

- 3 Dial test call from computer softphone.
- 4 End call by pressing headset call control button.

3 If prompted by mobile phone, type **0000** as passcode.