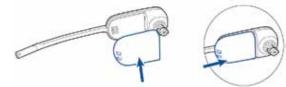

#### 1 Connect battery.

2 Choose headset wearing style and use fit kit to assemble.

#### Over-the-ear OR Over-the-head OR Behind-the-head