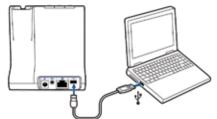

1 Connect USB cable.

2 While wearing headset, short press base computer talk button.

- 3 Dial test call from computer softphone.
- 4 End call by pressing headset call control button.

3 If prompted by mobile phone, type **0000** as passcode.