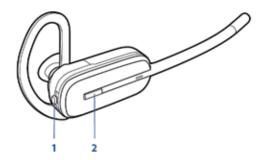

### plantronics

1 Volume/mute/flash button Increase volume Short press up' Decrease volume Short press down\* Mute Short press in Flash While on call, long press (1.5 seconds) up or down, will put call on hold and answer another.

2 Call control button Answer/end call Short press

#### NOTE \* If headset is worn on left, do opposite.

**CAUTION** For your safety, do not use headset at high volumes for extended periods of time. Doing so can cause hearing loss. Always listen at moderate levels. For more information on headsets and hearing visit plantronics.com/healthandsafety.