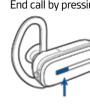

- 4 Dial test call from desk phone.
- 5 End call by pressing headset call control button.