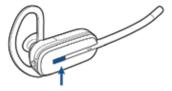

### plantronics

1 Volume/mute/flash button Increase volume Short press up' Decrease volume Short press down\* Mute Short press in Flash While on call, long press (1.5 seconds) up or down, will put call on hold and answer another.

2 Call control button Answer/end call Short press

#### NOTE \* If headset is worn on left, do opposite.

**CAUTION** For your safety, do not use headset at high volumes for extended periods of time. Doing so can cause hearing loss. Always listen at moderate levels. For more information on headsets and hearing visit plantronics.com/healthandsafety.