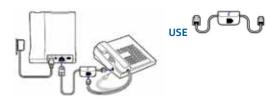

# **Desk Phone** Connect and Call

1 Choose desk phone setup **A**, **B**, or **C** and connect cables. A Desk phone (standard)

B Desk phone + HL10 lifter (sold separately) See user guide at plantronics.com/accessories

See user guide at plantronics.com/accessories

2 While wearing headset, short press base desk phone button.

USE

C Desk phone + EHS cable (sold separately)

the list of found devices.

5 Dial test call from mobile phone.

NOTE If you don't have remote call control through a lifter (HL10) or cable (EHS), manually remove desk phone handset before each call.

3 If you do not hear a dial tone, open side panel and adjust middle configuration switch (A–G) until you do. Default setting A works for majority of desk phones.