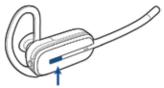

### plantronics

1 Volume/mute/flash button Increase volume Short press up' Decrease volume Short press down\* Mute Short press in Flash While on call, long press (1.5 seconds) up or down, will put call on hold and answer another.

2 Call control button Answer/end call Short press