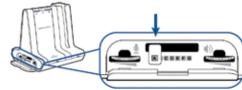

#### **3** Attach charge cradle to base.

4 Plug one end of power supply into power jack on back of the base and other end into working power outlet.

5 To charge, dock headset in base, minimum of 20 minutes.

NOTE If you don't have remote call control through a lifter (HL10) or cable (EHS), manually remove desk phone handset before each call.

3 If you do not hear a dial tone, open side panel and adjust middle configuration switch (A–G) until you do. Default setting A works for majority of desk phones.