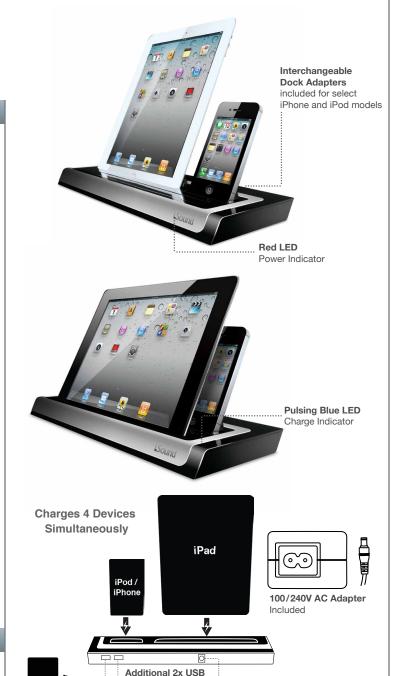

## **Power View Pro**

Charge and View Dock for iPod®, iPhone®, iPad®

ITEM No. - ISOUND-4531 UPC - 8 45620 04531 0

## PRODUCT FEATURES

- · Horizontal and vertical charging and viewing stand for iPad
- · Viewing and charging stand for iPhone and iPod
- · Also charges all USB powered devices
- · Charges 4 devices simultaneously (an iPad or iPad 2, an iPhone or iPod, and two other USB powered devices)
- Interchangeable dock adapters included (for 5th/6th gen iPod nano, 3rd/4th gen iPod touch, iPhone 3G/3GS, iPhone 4/4S)
- · Will charge three iPads simultaneously
- · LED indicators for power and charging status (Pulsing = Charging / Steady = Charged)
- · Overcharge protection
- · AC Adapter (100 / 240V) included
- · Clean lines and elegant finish complement iPad and iPhone design