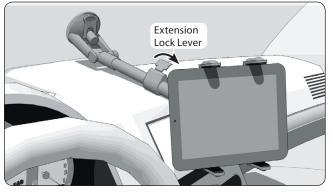

# Holder Assembly

Slide four holder legs into the holder body and attach to extension mount by inserting the mount into the slots on the back of the holder. To remove the holder, depress the catch release lever and slide the holder off the extension mount.

# **2** Windshield Mounting

Find a safe location on the interior windshield to secure the mount. You will want either the extension mount arm or the holder itself to rest on the dash board. Adjust the mount length as needed. Depress suction base locking lever to secure suction base to windshield.

# E Loading the Tablet

While securing holder with one hand, press the tablet down on the lower holder legs which are spring loaded. Slide the top of the device under the top support legs and gently release pressure for a snug fit. If necessary, you can use the different size legs provided.