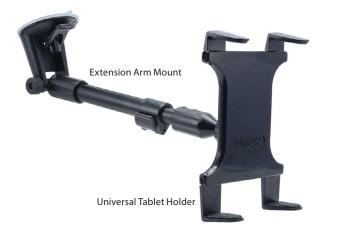

# TAB-CM117 | Universal Windshield Tablet Extension Mount

### Package Contents:

(1) CM117-SBH - 14" - 18.5" Extension Windshield Mount
(1) TAB001 - Universal Tablet Holder with (4) regular legs, (2) long legs

Once the extension arm has been secured to the windshield, do not pull with excessive force on the end of the arm as it might damage the windshield. Arkon Resources is not responsible for any damage to your vehicle, mount, or tablet when using this product.