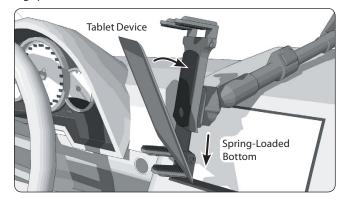

# E Loading the Tablet

While securing holder with one hand, press the tablet down on the lower holder legs which are spring loaded. Slide the top of the device under the top support legs and gently release pressure for a snug fit. If necessary, you can use the different size legs provided.