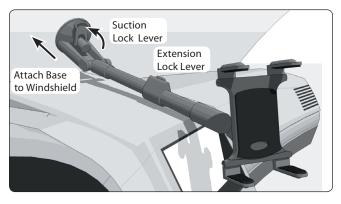

# **2** Windshield Mounting

Find a safe location on the interior windshield to secure the mount. You will want either the extension mount arm or the holder itself to rest on the dash board. Adjust the mount length as needed. Depress suction base locking lever to secure suction base to windshield.

For this mounting solution to work properly, either the extension arm of the holder itself **must rest on the dash board.** 

Do not place mount in or near an air bag deployment zone or where it will obstruct view of the road.