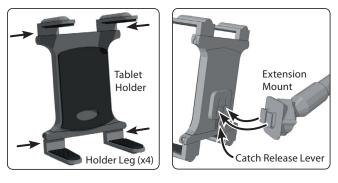

# Holder Assembly

Slide four holder legs into the holder body and attach to extension mount by inserting the mount into the slots on the back of the holder. To remove the holder, depress the catch release lever and slide the holder off the extension mount.