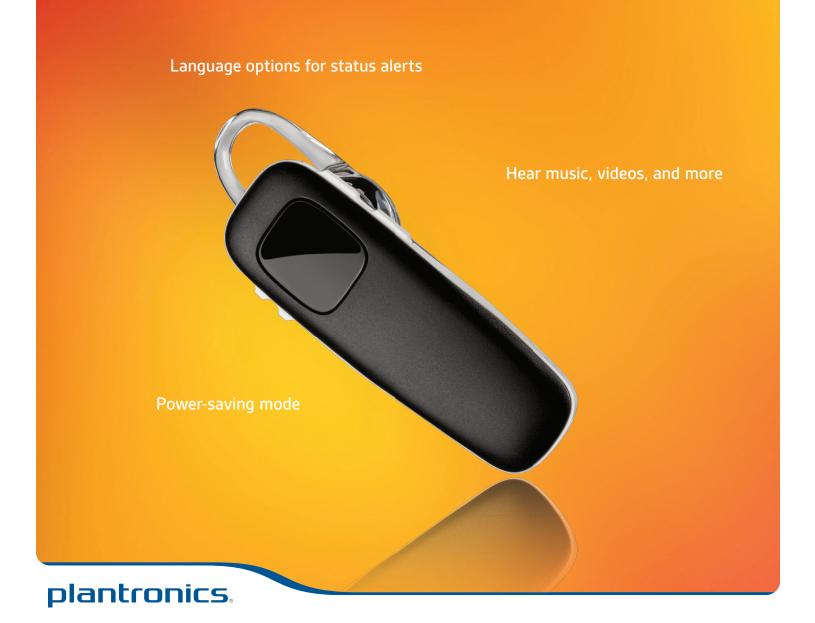

### M70<sup>™</sup>

**Multi-lingual and multi-talented.** The Plantronics M70 Bluetooth<sup>®</sup> headset is so lightweight and comfortable you may forget you're wearing it. During set up, you simply follow the voice prompts to select English, Spanish, or French for the audible status alerts on talk time, battery level, connection, and more. You can also control music tracks and volume without touching your smartphone. If you forget it in the car or at the office, the M70 knows to enter its DeepSleep<sup>®</sup> hibernation mode to conserve the battery. Using the M70 is so easy that you can finally free your cheek from your smartphone.

#### LASTING COMFORT + EASY CONTROLS

- During set up, select English, French, or Spanish for status alerts on remaining talk time, battery level, and more
- Control your music and streaming audio using headset buttons instead of your smartphone
- Reduces noise, wind, and echo from calls and delivers HD audio clarity when used with wideband-enabled smartphones and mobile service
- DeepSleep hibernation mode activates when out of range from your paired phone, keeping the headset charged up to six months
- Free Plantronics Find MyHeadset<sup>®</sup> app for Android<sup>™</sup> smartphones helps you locate your lost headset
- Onscreen headset battery meter is automatic for iPhone® and is enabled for Android smartphones using the free Plantronics battery widget for Find MyHeadset app