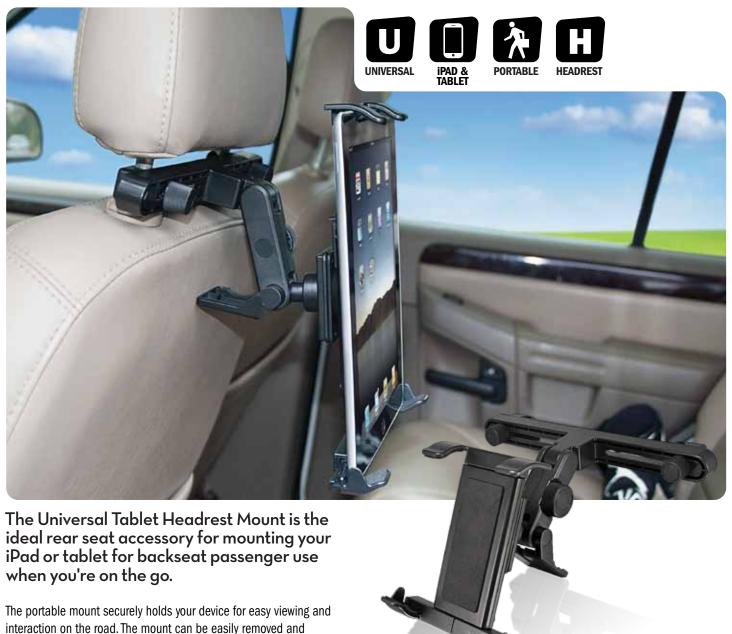

## **Universal Tablet Headrest Mount**

iPAD + TABLET **HEADREST MOUNTING** HARDWARE

## **FEATURES**

stowed or taken with you for use in another vehicle.

- Innovative design allows for adjustable viewing angles in portrait or landscape modes
- Low-profile mount safely and securely holds your device while allowing full access to all device buttons and controls
- Sturdy mount clasps securely to the driver or passenger headrest posts
- Portable construction for easy storage or transport between vehicles

## **Universal Tablet Headrest Mount**

iPAD + TABLET **HEADREST MOUNTING** HARDWARE

THE UNIVERSAL HEADREST MOUNT FEATURES STRONG, PORTABLE CONSTRUCTION FOR SAFELY AND SECURELY MOUNTING YOUR TABLET IN YOUR VEHICLE.