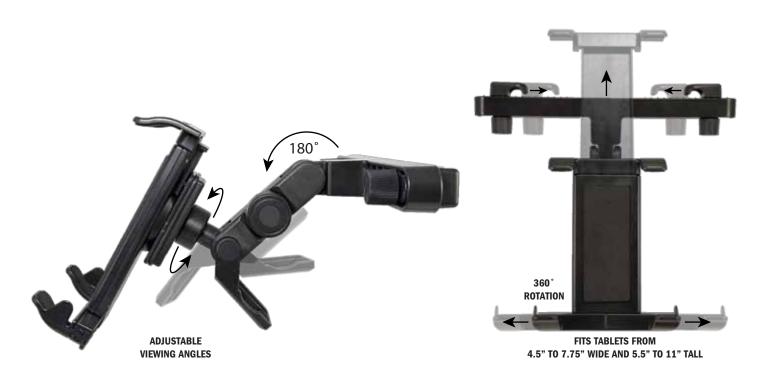

## **FEATURES**

stowed or taken with you for use in another vehicle.

- Innovative design allows for adjustable viewing angles in portrait or landscape modes
- Low-profile mount safely and securely holds your device while allowing full access to all device buttons and controls
- Sturdy mount clasps securely to the driver or passenger headrest posts
- Portable construction for easy storage or transport between vehicles

The headrest mount's innovative design allows for easy angle and orientation adjustments for optimal passenger viewing and interaction while traveling.

manufacturers listed. 10/25/11