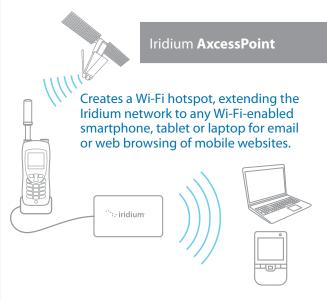

# **Iridium AxcessPoint**

The Iridium AxcessPoint Wi-Fi hotspot accessory combines with your Iridium Extreme or Iridium 9555 satellite phone to create an instant Wi-Fi hotspot. This enables you to use your trusted devices to check emails and stay connected to the office, or keep in touch with family and friends - anytime, anywhere.

#### **Features**

- Plug and play functionality users simply connect their Iridium AxcessPoint via USB cable to an Iridium Extreme or Iridium 9555 and locate the specified network connection on their device.
- Small, light and portable Iridium AxcessPoint offers a mobile Wi-Fi range of 60 to 100 feet, allowing users to move around.
- Multiple connections Iridium AxcessPoint can connect multiple smartphones (Blackberry, iOS or Android), tablets and laptops for emailing and light web browsing.

#### Iridium AxcessPoint Mail & Web

Iridium AxcessPoint Mail & Web offers customers an enhanced user experience. The Iridium AxcessPoint Mail & Web software is included with the Iridium AxcessPoint accessory or can be downloaded from Iridium.com and optimizes the connection to enable up to 15x faster email connections and up to 5x faster web browsing than using the Iridium AxcessPoint accessory alone.