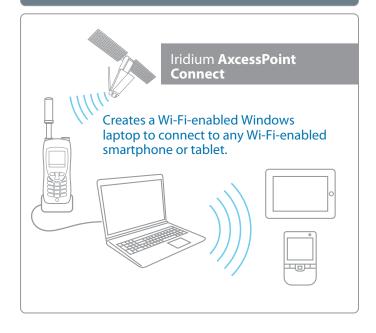

### Iridium AxcessPoint Connect

Using Direct Internet compression software, Iridium AxcessPoint Connect allows you to use your Windows laptop in combination with your Iridium 9555 or Iridium Extreme satellite phone to establish an Internet connection, everywhere. Enabling your own applications and other trusted devices, the software is ideal for customers wanting to create a cost-effective WiFi hotspot with smartphones or tablets.