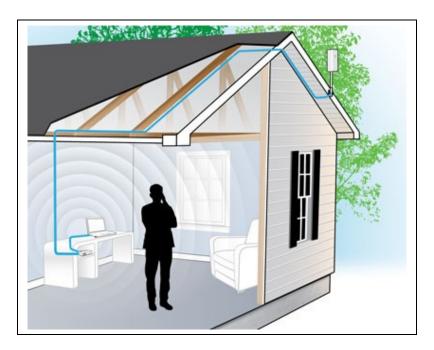

# Outdoor Antenna Bundle Sample Installation

#### External Antenna (CM288W)

The external antenna is placed outside the building, where the signal strength is the strongest. For optimal performance it should be placed on the roof, but it can also be installed on the building's awning or outside a window.

## 20-foot Coax Cable (CM004-20-FN)

A 20-foot Ultra Low Loss Cable is included with this bundle to connect the outdoor antenna to your USB AirCard.

#### Wilson Signal Amplifier (Optional) (811200)

You have the option of selecting an amplifier to further increase your data speeds. The amplifier is the only part of the kit which requires power. It should be placed next to the data card. We recommend the Wilson Direct Connect Amplifier with AC Power Supply (part number 811200).

#### Adapter Cable (part number varies)

A short adapter cable is included to attach the coax cable to your data card. It is a special cable designed specifically for your data card's external antenna port. The external antenna port on the data card is usually easy to find, often covered with a small piece of plastic.