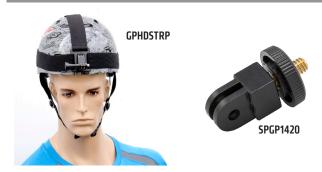

## **Package Contents:**

1 GPHDSTRP – Head Strap Mount 1 SPGP1420 – GoPro to 1/4"-20 Adapter

## **Device Compatibility:**

GoPro® HERO®3+, GoPro HERO3, HERO2, and other GoPro models. Other small digital cameras with the standard 1/4"-20 camera pattern, including the Sony Action Cam, Sony POV HD Flash Memory Camcorder, Contour ROAM2, JVC ADIXXION, and JVC ADIXXION Cam 2.