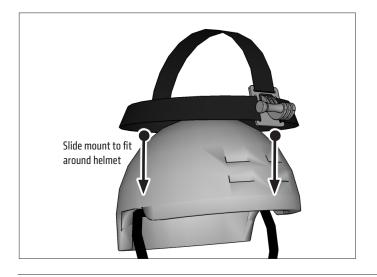

1 Secure mount to helmet. Adjust straps as needed.



## **Package Contents:**

1 GPHDSTRP – Head Strap Mount 1 SPGP1420 – GoPro to 1/4"-20 Adapter

## **Device Compatibility:**

GoPro® HERO®3+, GoPro HERO3, HERO2, and other GoPro models. Other small digital cameras with the standard 1/4"-20 camera pattern, including the Sony Action Cam, Sony POV HD Flash Memory Camcorder, Contour ROAM2, JVC ADIXXION, and JVC ADIXXION Cam 2.

2 Unscrew lateral screw, then insert GoPro camera and then tighten screw to secure.



## Using the 1/4"-20 Adapter:

Unscrew lateral screw. Insert adapter and re-insert lateral screw to secure.



2 Attach camera to the adapter by screwing it onto the 1/4"-20 mounting pattern.





## **Safety Precautions**

Arkon is not responsible for any damages caused to your device or yourself due to the installation or use of th