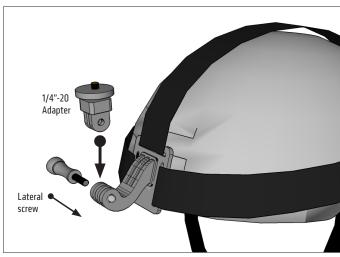

## Using the 1/4"-20 Adapter:

Unscrew lateral screw. Insert adapter and re-insert lateral screw to secure.

2 Attach camera to the adapter by screwing it onto the 1/4"-20 mounting pattern.