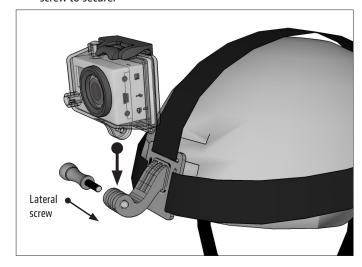

2 Unscrew lateral screw, then insert GoPro camera and then tighten screw to secure.