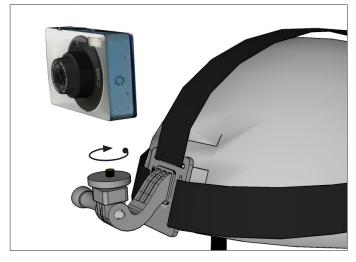

1 Secure mount to helmet. Adjust straps as needed.

2 Unscrew lateral screw, then insert GoPro camera and then tighten screw to secure.