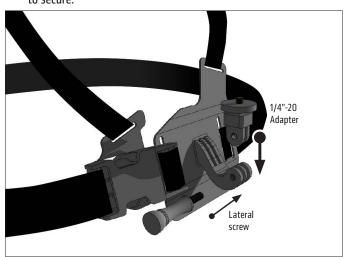

## Using the 1/4"-20 Adapter:

Unscrew lateral screw. Insert adapter and re-insert lateral screw to secure.

2 Attach camera to the adapter by screwing it onto the 1/4"-20 mounting pattern.