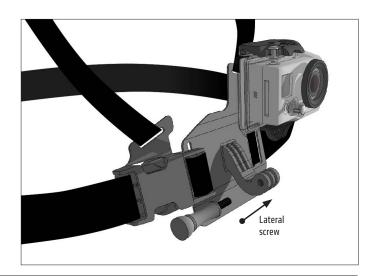

2 Unscrew lateral screw, then insert GoPro camera and then tighten screw to secure.