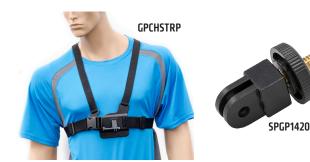

## **Package Contents:**

1 GPCHSTRP – Chest Strap Mount 1 SPGP1420 – GoPro to 1/4"-20 Adapter

## **Device Compatibility:**

GoPro® HERO®3+, GoPro HERO3, HERO2, and other GoPro models. Other small digital cameras with the standard 1/4"-20 camera pattern, including the Sony Action Cam, Sony POV HD Flash Memory Camcorder, Contour ROAM2, JVC ADIXXION, and JVC ADIXXION Cam 2.