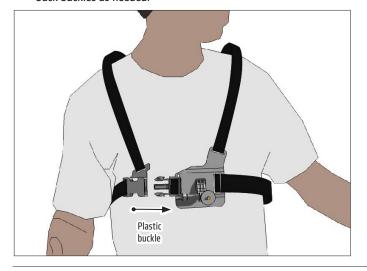

Insert arms through loopholes and fasten mount to chest with the heavy-duty side release plastic buckle. Adjust torso, shoulder, and back buckles as needed.