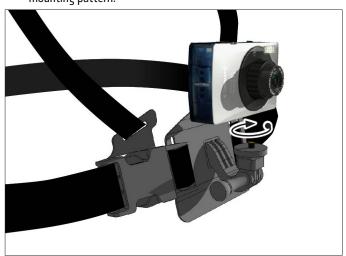

2 Unscrew lateral screw, then insert GoPro camera and then tighten screw to secure.