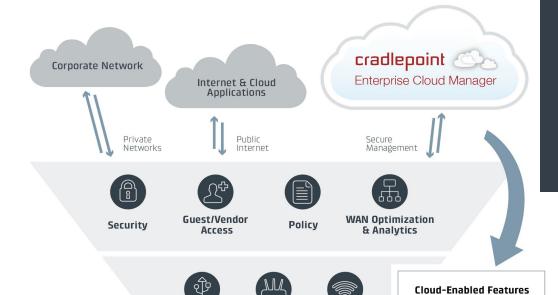

This solution combines routing, WAN diversity, advanced security, private network support, and high-performance WiFi in a platform that can be deployed, managed, and optimized via Cradlepoint Enterprise Cloud Manager $^{\text{TM}}$ .

Network administrators can extend applications and services to remote branches through the real-time deployment of cloud-enabled services, applications, and analytics.

3G/4G

Wired &

Wired

#### Diversify & Optimize Multi-WAN Paths

- + Application aware policies for intelligent WAN selection and data usage optimization
- + Add burst bandwidth quickly and easily for peak periods
- + Industry leading WAN availability with dual modems for multi-carrier support
- + Robust analytics to manage performance, data usage, and costs

### Scale Faster with Open and Extensible Architecture

- + Deliver new services and applications for increased security and capabilities
- + Leverage 3rd party partner applications through Enterprise Cloud Manager
- + Integrate easily with enterprise applications using Cradlepoint's Open APIs

### Secure the Network Where It's Most Vulnerable

- Protect assets with stateful firewall, advanced encryption, network segmentation, and VLAN support
- + Secure data transactions with advanced VPN options
- + Integrate Zscaler Security Cloud™ to inspect "direct to internet" traffic with near-zero latency
- + Designed for PCI Compliant network architectures