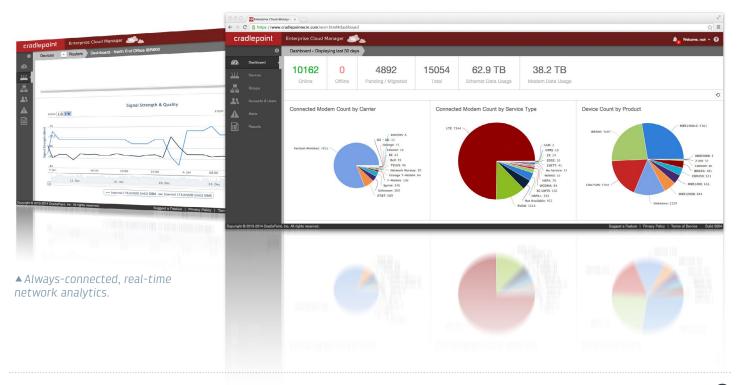

## Improve the Quality of Experience at the Edge

- + Increase WAN bandwidth: 4G, Ethernet (T1, DSL, Cable, MetroE), WiFi as WAN
- + Support cloud optimized IP multimedia communications
- + Configure devices and security through the cloud
- + Manage networks intelligently with real-time QoE analytics

#### Diversify & Optimize Multi-WAN Paths

- + Application aware policies for intelligent WAN selection and data usage optimization
- + Add burst bandwidth quickly and easily for peak periods
- + Industry leading WAN availability with dual modems for multi-carrier support
- + Robust analytics to manage performance, data usage, and costs

#### THE LOWEST TOTAL COST OF OWNERSHIP

Cloud management and CradleCare Enterprise Support combine to provide:

- + Zero-touch configuration at installation for rapid deployment
- + Fewer truck rolls through cloud-enabled configurations and troubleshooting
- + Analytics for intelligent and optimized network management